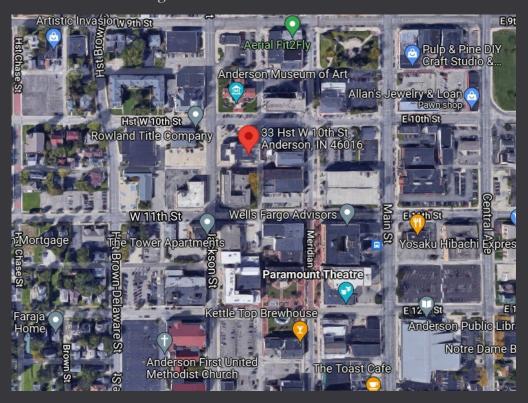

#### Anderson Executive Tower, LLC

Tallest Building in all of Madison County!

33 West 10th Street, Anderson, Indiana 46016

(855) 238 - 6937 | Support@AndersonExecutiveTower.com

33 West 10th

Constructed in 1971, Anderson Executive Tower is the tallest building in all of Madison County, Indiana. In fact, it's the tallest structure north of Indianapolis and south of Lafayette, standing at just over 155' tall. Centrally located in downtown Anderson, this building features 10 stories of over 70,000 square feet commercial office space, suitable for solopreneurs and Fortune 500 companies alike. Bright floors with breathtaking views, are made possible with high ceilings at the tower.

### Commercial Office Space For Lease

Whether you are a small business owner, established business owner looking to expand or a fortune 500 company looking to move its headquarters, we have spaces that meets everyone's needs. Centrally located downtown, the tower is the tallest in all of Madison County! Approximately 45 minutes from Indianapolis, Anderson is home to over 50,000 residents, that feature large employers such as Ascension St. Vincent Anderson (2,200 Full Time Employees), Nestle (800 Full Time Employees), Anderson University (450 Full Time Employees) and many more! Within walking distance, you have the court house, county offices, Paramount Theatre, Anderson Museum of Fine Art and other professional suites. Conveniently located for those who travel often, less than 10 minutes away, you could fly into and out of Anderson Municipal Airport. For the tech savvy guru, you will be excited to learn that this building is completely wired with dark-fibre!