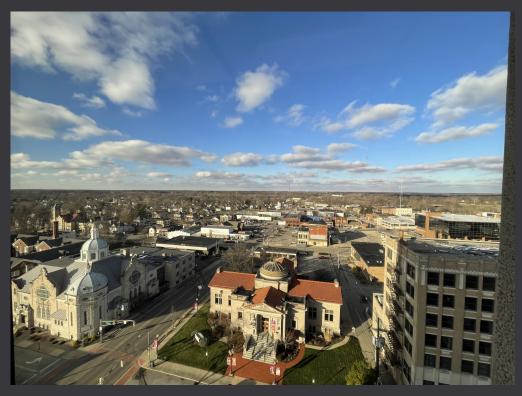

#### Anderson Executive Tower, LLC

Tallest Building in all of Madison County!

33 West 10th Street, Anderson, Indiana 46016

(855) 238 - 6937 | Support@AndersonExecutiveTower.com

33 West 10th

Constructed in 1971, Anderson Executive Tower is the tallest building in all of Madison County, Indiana. In fact, it's the tallest structure north of Indianapolis and south of Lafayette, standing at just over 155' tall. Centrally located in downtown Anderson, this building features 10 stories of over 70,000 square feet commercial office space, suitable for solopreneurs and Fortune 500 companies alike. Bright floors with breathtaking views, are made possible with high ceilings at the tower.

### Commercial Office Space For Lease

Whether you are a small business owner, established business owner looking to expand or a fortune 500 company looking to move its headquarters, we have spaces that meets everyone's needs. Centrally located downtown, the tower is the tallest in all of Madison County! Approximately 45 minutes from Indianapolis, Anderson is home to over 50,000 residents, that feature large employers such as Ascension St. Vincent Anderson (2,200 Full Time Employees), Nestle (800 Full Time Employees), Anderson University (450 Full Time Employees) and many more! Within walking distance, you have the court house, county offices, Paramount Theatre, Anderson Museum of Fine Art and other professional suites. Conveniently located for those who travel often, less than 10 minutes away, you could fly into and out of Anderson Municipal Airport. For the tech savvy guru, you will be excited to learn that this building is completely wired with dark-fibre!

Breathtaking views in the heart of downtown Anderson!