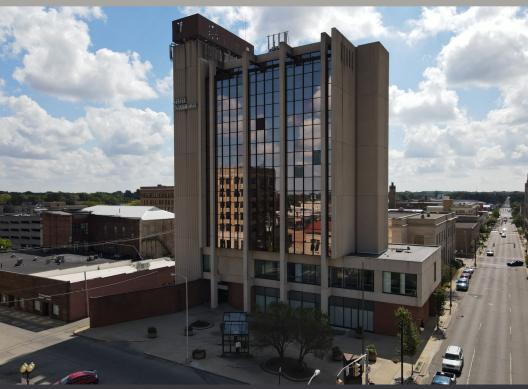

#### Anderson Executive Tower, LLC

Tallest Building in all of Madison County!

33 West 10th Street, Anderson, Indiana 46016

(855) 238 - 6937 | Support@AndersonExecutiveTower.com

33 West 10th

Constructed in 1971, Anderson Executive Tower is the tallest building in all of Madison County, Indiana. In fact, it's the tallest structure north of Indianapolis and south of Lafayette, standing at just over 155' tall. Centrally located in downtown Anderson, this building features 10 stories of over 70,000 square feet commercial office space, suitable for solopreneurs and Fortune 500 companies alike. Bright floors with breathtaking views, are made possible with high ceilings at the tower.

### Commercial Office Space For Lease

Whether you are a small business owner, established business owner looking to expand or a fortune 500 company looking to move its headquarters, we have spaces that meets everyone's needs. Centrally located downtown, the tower is the tallest in all of Madison County! Approximately 45 minutes from Indianapolis, Anderson is home to over 50,000 residents, that feature large employers such as Ascension St. Vincent Anderson (2,200 Full Time Employees), Nestle (800 Full Time Employees), Anderson University (450 Full Time Employees) and many more! Within walking distance, you have the court house, county offices, Paramount Theatre, Anderson Museum of Fine Art and other professional suites. Conveniently located for those who travel often, less than 10 minutes away, you could fly into and out of Anderson Municipal Airport. For the tech savvy guru, you will be excited to learn that this building is completely wired with dark-fibre!