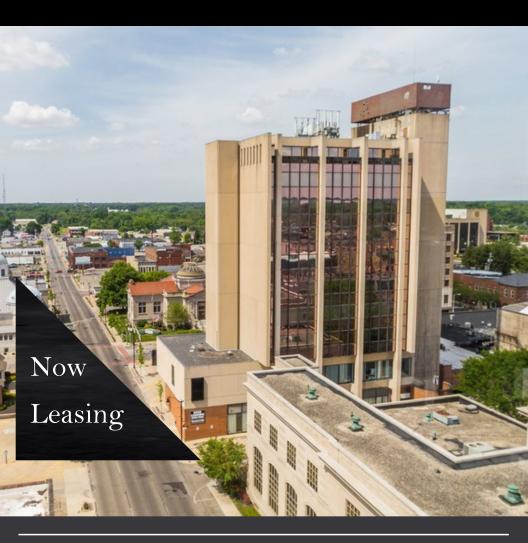

## Anderson Executive Tower

#### Anderson Executive Tower, LLC

Tallest Building in all of Madison County!

33 West 10th Street, Anderson, Indiana 46016

(855) 238 - 6937 | Support@AndersonExecutiveTower.com

33 West 10th

Constructed in 1971, Anderson Executive Tower is the tallest building in all of Madison County, Indiana. In fact, it's the tallest structure north of Indianapolis and south of Lafayette, standing at just over 155' tall. Centrally located in downtown Anderson, this building features 10 stories of over 70,000 square feet commercial office space, suitable for solopreneurs and Fortune 500 companies alike. Bright floors with breathtaking views, are made possible with high ceilings at the tower.